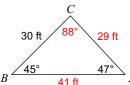

For practice, determine all sides and angles of each triangle using the Law of Sines. Later, you will need to correctly complete a one-question quiz to earn the 1% extra credit. This can be done during class (after new material), another time during the school day, or before or after school. You may have additional, unlimited attempts, but none after FRIDAY, DECEMBER 2nd.

2)