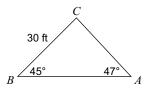

For practice, determine all sides and angles of each triangle using the Law of Sines. Later, you will need to correctly complete a one-question quiz to earn the 1% extra credit. This can be done during class (after new material), another time during the school day, or before or after school. You may have additional, unlimited attempts, but none after FRIDAY, DECEMBER 2nd.

1)

2)

3)

4)

 $^{\circ}$  2022 Kuta Software LLC. All rights reserved.

For practice, determine all sides and angles of each triangle using the Law of Sines. Later, you will need to correctly complete a one-question quiz to earn the 1% extra credit. This can be done during class (after new material), another time during the school day, or before or after school. You may have additional, unlimited attempts, but none after FRIDAY, DECEMBER 2nd.