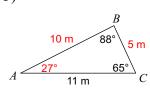

For practice, determine all sides and angles of each triangle using the Law of Sines. Later, you will need to correctly complete a one-question quiz to earn the 1% extra credit. This can be done during class (after new material), another time during the school day, or before or after school. You may have additional, unlimited attempts, but none after FRIDAY, DECEMBER 2nd.

1)

2)

3)

4)

 $^{\circ}$  2022 Kuta Software LLC. All rights reserved.

For practice, determine all sides and angles of each triangle using the Law of Sines. Later, you will need to correctly complete a one-question quiz to earn the 1% extra credit. This can be done during class (after new material), another time during the school day, or before or after school. You may have additional, unlimited attempts, but none after FRIDAY, DECEMBER 2nd.

2)