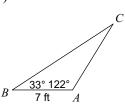

For practice, determine all sides and angles of each triangle using the Law of Sines. Later, you will need to correctly complete a one-question quiz to earn the 1% extra credit. This can be done during class (after new material), another time during the school day, or before or after school. You may have additional, unlimited attempts, but none after FRIDAY, DECEMBER 2nd.

1)



2)



3)



4)



 $^{\circ}$  2022 Kuta Software LLC. All rights reserved.

For practice, determine all sides and angles of each triangle using the Law of Sines. Later, you will need to correctly complete a one-question quiz to earn the 1% extra credit. This can be done during class (after new material), another time during the school day, or before or after school. You may have additional, unlimited attempts, but none after FRIDAY, DECEMBER 2nd.





2)







## 4)