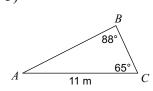

For practice, determine all sides and angles of each triangle using the Law of Sines. Later, you will need to correctly complete a one-question quiz to earn the 1% extra credit. This can be done during class (after new material), another time during the school day, or before or after school. You may have additional, unlimited attempts, but none after FRIDAY, DECEMBER 2nd.

1)

2)

3)

4)

 $^{\circ}$  2022 Kuta Software LLC. All rights reserved.

For practice, determine all sides and angles of each triangle using the Law of Sines. Later, you will need to correctly complete a one-question quiz to earn the 1% extra credit. This can be done during class (after new material), another time during the school day, or before or after school. You may have additional, unlimited attempts, but none after FRIDAY, DECEMBER 2nd.