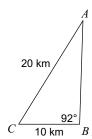

For practice, determine all sides and angles of each triangle using the Law of Sines. Later, you will need to correctly complete a one-question quiz to earn the 1% extra credit. This can be done during class (after new material), another time during the school day, or before or after school. You may have additional, unlimited attempts, but none after FRIDAY, DECEMBER 2nd.

1)



2)



3)



4)



 $^{\circ}$  2022 Kuta Software LLC. All rights reserved.

For practice, determine all sides and angles of each triangle using the Law of Sines. Later, you will need to correctly complete a one-question quiz to earn the 1% extra credit. This can be done during class (after new material), another time during the school day, or before or after school. You may have additional, unlimited attempts, but none after FRIDAY, DECEMBER 2nd.





2)







## 4)