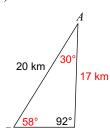

For practice, determine all sides and angles of each triangle using the Law of Sines. Later, you will need to correctly complete a one-question quiz to earn the 1% extra credit. This can be done during class (after new material), another time during the school day, or before or after school. You may have additional, unlimited attempts, but none after FRIDAY, DECEMBER 2nd.

1)

2)

3)

4)

 $^{\circ}$  2022 Kuta Software LLC. All rights reserved.

For practice, determine all sides and angles of each triangle using the Law of Sines. Later, you will need to correctly complete a one-question quiz to earn the 1% extra credit. This can be done during class (after new material), another time during the school day, or before or after school. You may have additional, unlimited attempts, but none after FRIDAY, DECEMBER 2nd.

## 4)