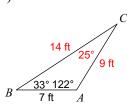

For practice, determine all sides and angles of each triangle using the Law of Sines. Later, you will need to correctly complete a one-question quiz to earn the 1% extra credit. This can be done during class (after new material), another time during the school day, or before or after school. You may have additional, unlimited attempts, but none after FRIDAY, DECEMBER 2nd.